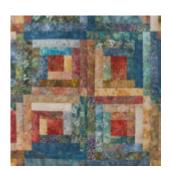

## Log Cabin King Sizein popular batik fabrics

A beautiful and fresh practical change for a log cabin quilt! Here Jean has used her batiks in teals, blues and paprikas to make a striking but simple log cabin. She has made a popular quilt pattern very unique with her choice of batiks. While each patch is different, all blocks are working together beautifully to show off an awesome collection of 100% quilter's cotton batiks. She also has a documentation tag on the back corner which gives the name of the quilt, the maker, the location, the date, and the fabric content as well as a note "made in the USA."