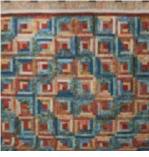

## Log Cabin King Sizein popular batik fabrics

A beautiful and fresh practical change for a log cabin quilt! Here Jean has used her batiks in teals, blues and paprikas to make a striking but simple log cabin. She has made a popular quilt pattern very unique with her choice of batiks. While each patch is different, all blocks are working together beautifully to show off an awesome collection of 100% quilter's cotton batiks. She also has a documentation tag on the back corner which gives the name of the quilt, the maker, the location, the date, and the fabric content as well as a note "made in the USA."