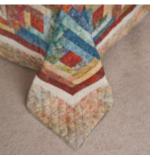

## Log Cabin King Sizein popular batik fabrics

A beautiful and fresh practical change for a log cabin quilt! Here Jean has used her batiks in teals, blues and paprikas to make a striking but simple log cabin. She has made a popular quilt pattern very unique with her choice of batiks. While each patch is different, all blocks are working together beautifully to show off an awesome collection of 100% quilter's cotton batiks. She also has a documentation tag on the back corner which gives the name of the quilt, the maker, the location, the date, and the fabric content as well as a note "made in the USA."