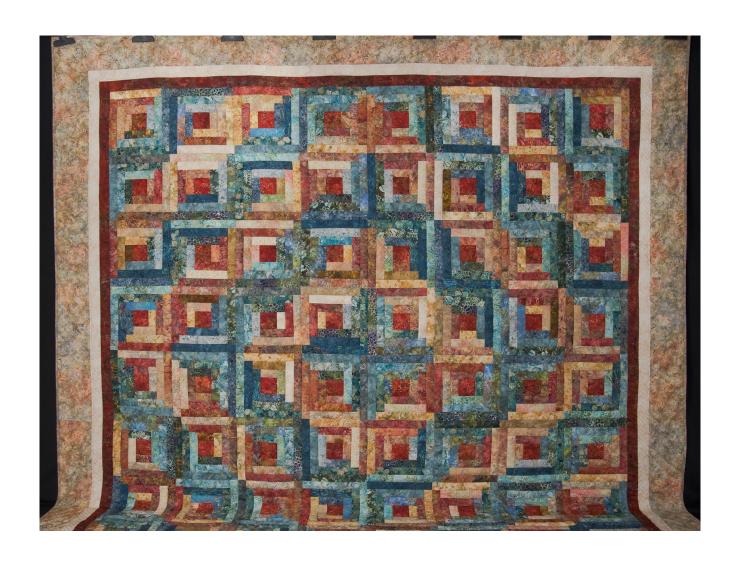

## Log Cabin King Sizein popular batik fabrics

A beautiful and fresh practical change for a log cabin quilt! Here Jean has used her batiks in teals, blues and paprikas to make a striking but simple log cabin. She has made a popular quilt pattern very unique with her choice of batiks. While each patch is different, all blocks are working together beautifully to show off an awesome collection of 100% quilter's cotton batiks. She also has a documentation tag on the back corner which gives the name of the quilt, the maker, the location, the date, and the fabric content as well as a note "made in the USA."