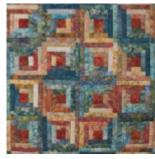

## Log Cabin King Sizein popular batik fabrics

A beautiful and fresh practical change for a log cabin quilt! Here Jean has used her batiks in teals, blues and paprikas to make a striking but simple log cabin. She has made a popular quilt pattern very unique with her choice of batiks. While each patch is different, all blocks are working together beautifully to show off an awesome collection of 100% quilter's cotton batiks. She also has a documentation tag on the back corner which gives the name of the quilt, the maker, the location, the date, and the fabric content as well as a note "made in the USA."