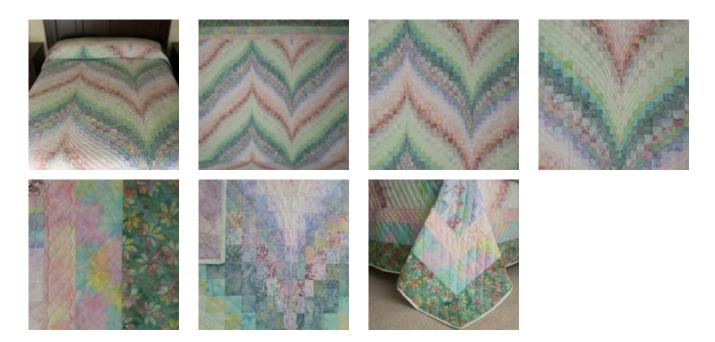

## Bargello Flame in Calming Eye Catching Pastels KING size bed quilt

Pastels are a great way to bring softness to a room without sacrificing color. Here is a very striking Bargello design with extra soft Batik style color fast 100 % cotton prints selected by C Jean Horst. Note the care taken with the complicated piecing, and the fantastic border fabrics. Both pieced and quilted by an Amish friend and signed and managed by C Jean Horst who designed and selected the fabrics and supplied an accurate pattern for sewing as well as oversaw the steps through the project.