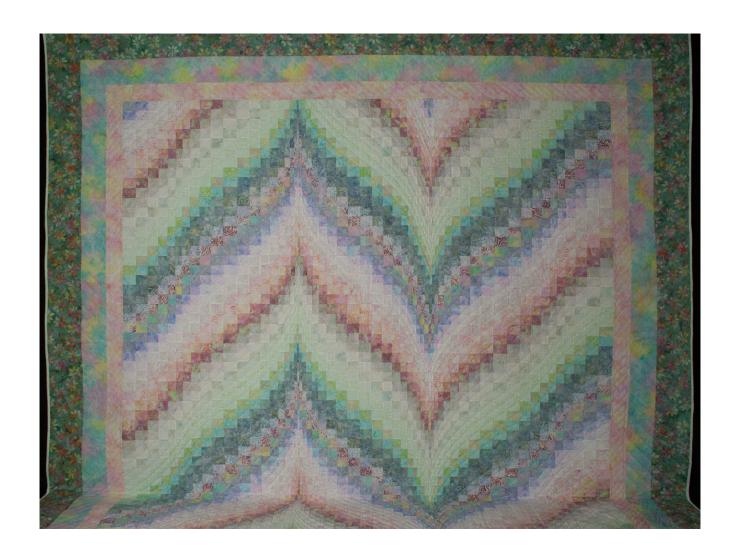

## Bargello Flame in Calming Eye Catching Pastels KING size bed quilt

Pastels are a great way to bring softness to a room without sacrificing color. Here is a very striking Bargello design with extra soft Batik style color fast 100 % cotton prints selected by C Jean Horst. Note the care taken with the complicated piecing, and the fantastic border fabrics. Both pieced and quilted by an Amish friend and signed and managed by C Jean Horst who designed and selected the fabrics and supplied an accurate pattern for sewing as well as oversaw the steps through the project.