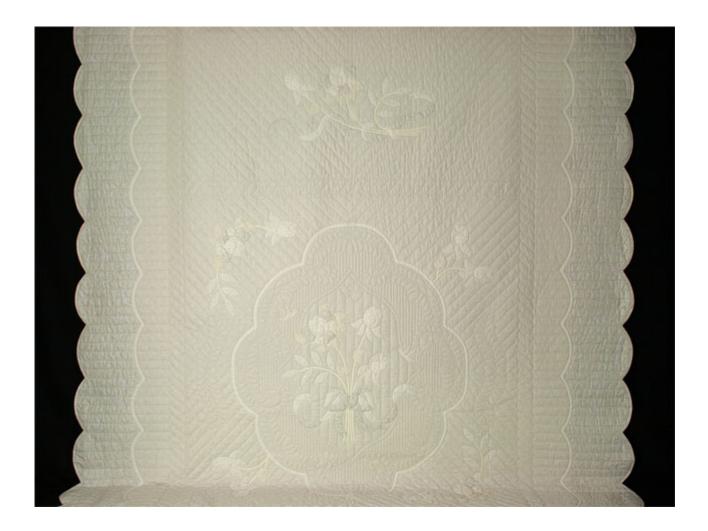

## Lancaster Treasure King Size Soft Neutrals-Hand Applique, Hand Quilted

Elegant and definitely exceptional workmanship! An original quilt designed by C Jean Horst. Gorgeous 100% cotton fabrics. Note the all hand appliqued designs and do not miss the tiny little hummingbirds!! Excellent and abundant fine quilting with beautiful quilted feathers surrounding the central appliqué. Made in Lancaster. Copyright pattern – directions unavailable.

The stitching is very close and very exceptional with 8 hand stitches per inch quilted by our Amish friend. The pretty backing is 100% cotton in an ivory tone on tone print. The

documentation tag is on the back corner and it lists the pattern name, maker, origin, date, fabric content, and made in the USA. We are the hand quilt capital of the world here in Lancaster County, Pa.