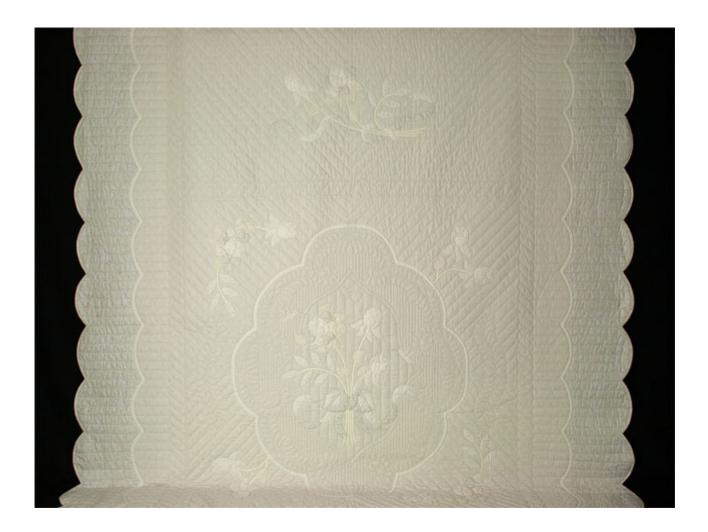

## Lancaster Treasure – C Jean Horst original

Elegant and definitely exceptional workmanship! An original quilt designed by C Jean Horst. Gorgeous 100% cotton fabrics. Note the all hand appliqued designs and do not miss the tiny little hummingbirds!! Excellent and abundant fine quilting with beautiful quilted feathers surrounding the central appliqué. Made in Lancaster. Copyright pattern – directions unavailable.

The stitching is very close and very exceptional with 8 hand stitches per inch quilted by our Amish friend. The pretty backing is 100% cotton in an ivory tone on tone print. The documentation tag is on the back corner and it lists the pattern name, maker, origin, date, fabric content, and made in the USA. We are the hand quilt capital of the world here in Lancaster County, Pa.